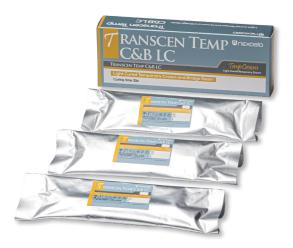

#### Transcen Temp C&B LC

Light cured Temporary Crown& Bridge

• Fast and easy

O MMA Free

Low Shrinkage.

Strong & DurablePackage: 15g x 3 sticks

• Shade Select : A2, A3