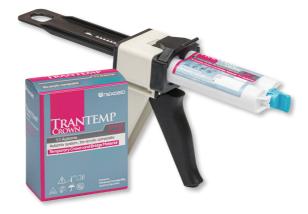

### Trantemp

Esthetic Temporization Materials

- Automix bis-acrylic temporary material for crowns, bridges
- Strong Temporary with Long-term Durability.
- Highest Fracture resistance.
- Package : 65g Cartridge
- Shade Select : A1, A2