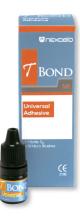

#### **T** Bond

Universal Adhesive-One Step bonding system

- Total-Etching, Selective-Etching and Self-Etching.
- Combine Wet bonding and Self adhesive.
- O MDP and GPDM based coupling monomer
- Package : 5g with Micro-brushes.