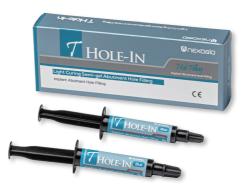

# T Hole-in

- Light Curing Semi-gel abutment Hole fillingt
- Implant-Screw hole filling
- Temporary filling for Inlay & Onlay
- Package : 5g x 2 syringes